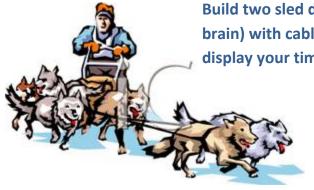

### DOG SLED RACES

Build two sled dogs with your motors. Then attach to the sled (EV3 brain) with cables. Have your dogs pull the sled to the finish line and display your time on the EV3 screen.

(Hint: Put a 3<sup>rd</sup> motor under your "sled" to help it move. Be sure to keep track of your time and display this on the EV3 display when your run is completed.)