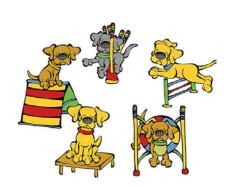

# DOG SHOW AGILITY COURSE

Complete the course in the fastest time. From the starting line, go over the RAMP, across the first HURDLE, through the TUNNEL, across the SEE-SAW, over the second HURDLE, then criss-cross through the WEAVE. When you reach the finish line, display your TIME on the EV3 screen then bark and turn in circles.