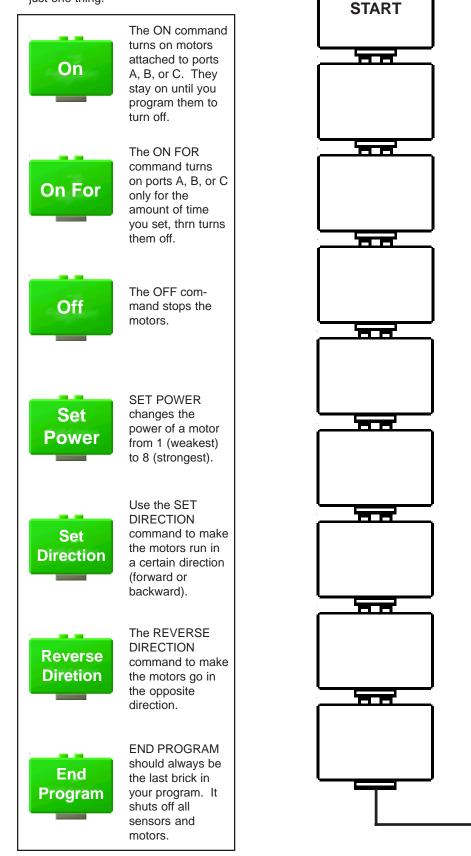

## **ROBOTICS PLANNING SHEET**

SMALL BLOCKS are green and they control your robot. Each block does just one thing.