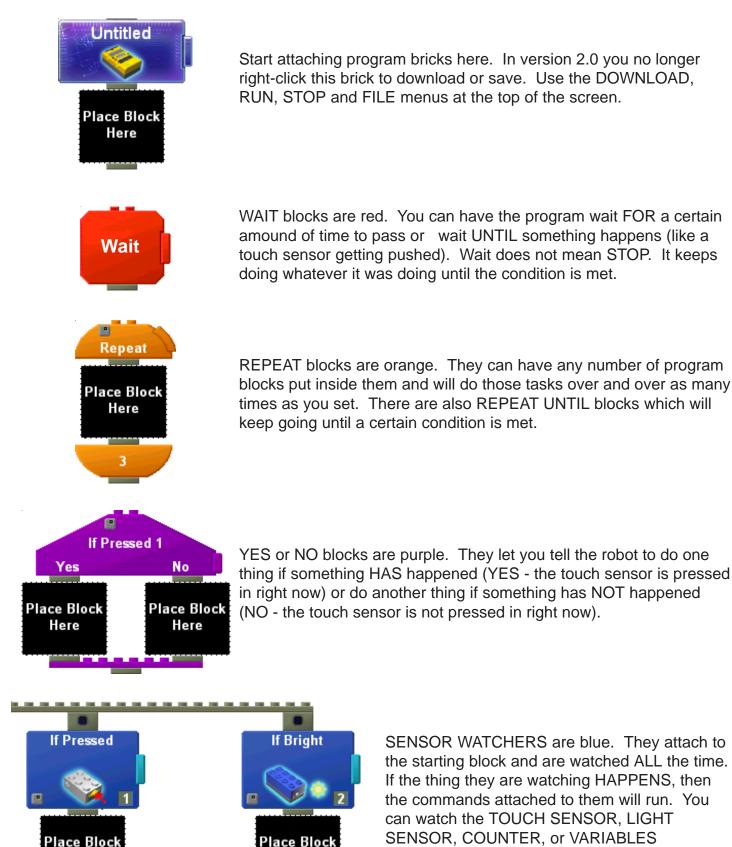

## **RCX CODE BRICKS**

Here

Here

SENSOR WATCHERS are blue. They attach to the starting block and are watched ALL the time. If the thing they are watching HAPPENS, then the commands attached to them will run. You can watch the TOUCH SENSOR, LIGHT SENSOR, COUNTER, or VARIABLES

REPEAT blocks are orange. They can have any number of program blocks put inside them and will do those tasks over and over as many times as you set. There are also REPEAT UNTIL blocks which will keep going until a certain condition is met.