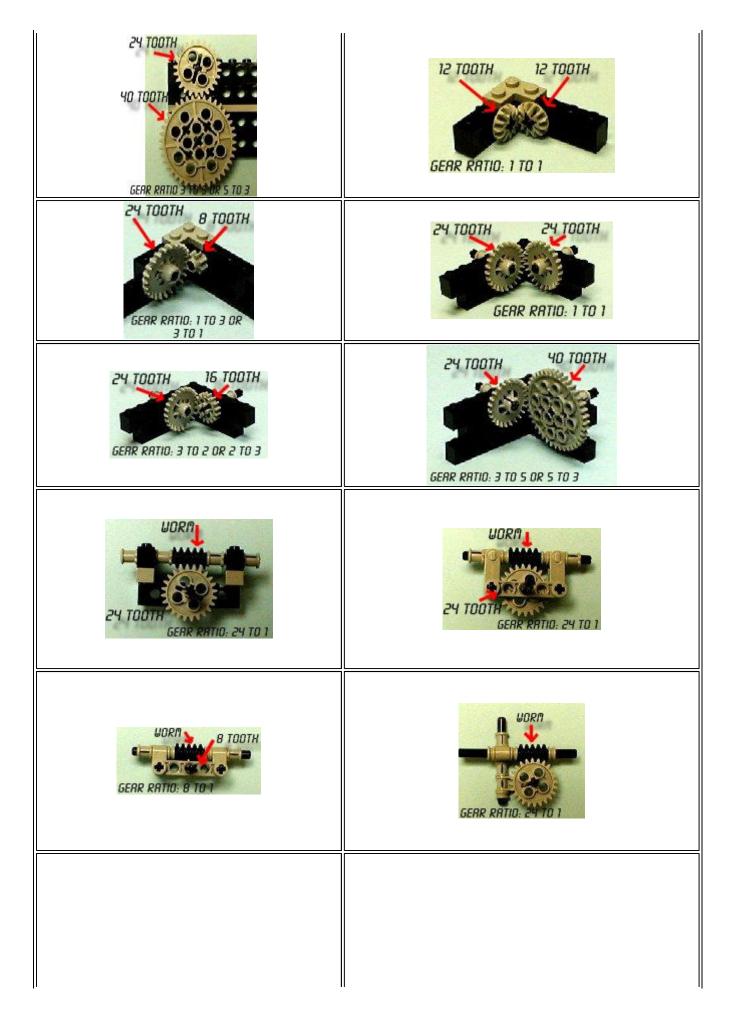

Here are many images of different ways to combine Lego gears and their associated gear ratios.

| Here are many images of different ways to com      |                                                    |
|----------------------------------------------------|----------------------------------------------------|
| B TOOTH B TOOTH<br>GERR RRTID: 1 TO 1              | B TODTH<br>B TODTH<br>GEAR RATIO: 1 TO 3 OR 3 TO 1 |
| B TOOTH<br>HO TOOTH<br>GEAR RATIO: 110 S OR S TO 1 | 24 TOOTH 40 TOOTH                                  |
| 24 TOOTH 24 TOOTH<br>GEAR RATIO: 1 TO 1            | HD TODTH<br>GERR RRTID: 1 TD 1                     |
| IE TOOTH IE TOOTH                                  | B TOOTH 16 TOOTH<br>GEAR RATIO: 1 TO 2 OR 2 TO 1   |
| B TOOTH                                            | GEAR RATIO: 1 TO 1                                 |
|                                                    |                                                    |