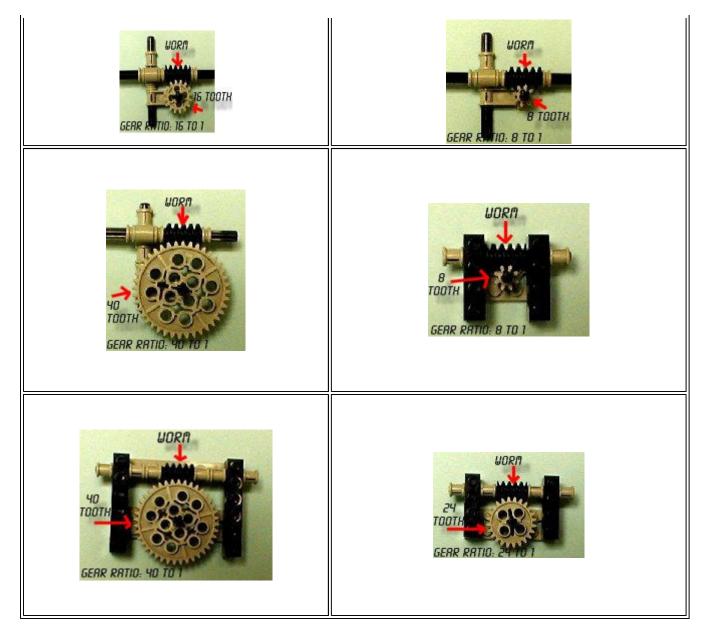

Here are many images of different ways to combine Lego gears and their associated gear ratios.

| Here are many images of different ways to com      |                                                    |
|----------------------------------------------------|----------------------------------------------------|
| B TOOTH B TOOTH<br>GERR RRTID: 1 TO 1              | B TODTH<br>B TODTH<br>GEAR RATIO: 1 TO 3 OR 3 TO 1 |
| B TOOTH<br>HO TOOTH<br>GEAR RATIO: 110 S OR S TO 1 | 24 TOOTH 40 TOOTH                                  |
| 24 TOOTH 24 TOOTH<br>GEAR RATIO: 1 TO 1            | HD TODTH<br>GERR RRTID: 1 TD 1                     |
| IE TOOTH IE TOOTH                                  | B TOOTH 16 TOOTH<br>GEAR RATIO: 1 TO 2 OR 2 TO 1   |
| B TOOTH                                            | GEAR RATIO: 1 TO 1                                 |
|                                                    |                                                    |