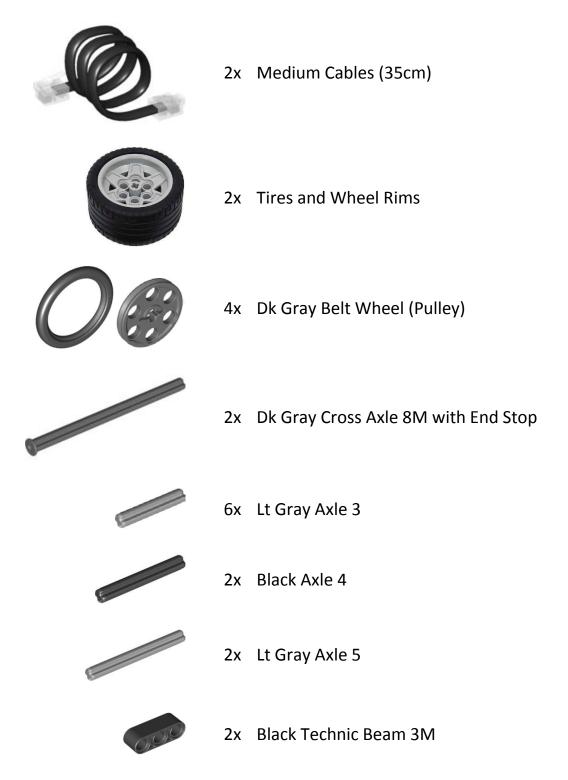

1x EV3 Brick



2x Large Motors



1x Medium Motor



1x Ultrasonic Sensor



1x NXT Sound Sensor



3x Short Cables (25cm)





6x White Technic Angular Beam 90° 3 x 5



6x Red Technic Angular Beam 90° 2 x 4



1x White Technic Beam Double 1 x 11.5 Bent



1x White Technic Beam 1 x 7 Bent (4-4)



2x Black Technic Beam 1 x 9 Bent (6-4)



4x Lt Gray Technic Beam 1x9 Bent (7-3)





6x Lt Gray Full Bushing



2x Red Long Pin (friction) with Stop Bushing



2x Black Rubber Double Axle Connector



2x White Tooth 1 x 3 with axle hole



2x Black Axle and Pin Connector Perpendicular Double



2x Black Axle and Pin Connector Perpendicular 3 (with Center Pin Hole)



3x Dk Gray Axle and Pin Connector 3 (with 2 Pin Holes)



1x Lt Gray Axle and Pin Connector Perpendicular Triple



1x Dk Gray 24 Tooth Gear