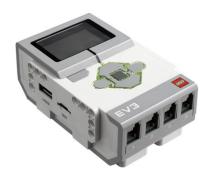

1x EV3 Brick

2x Large Motors

1x Medium Motor

1x Ultrasonic Sensor

1x NXT Sound Sensor

3x Short Cables (25cm)

6x White Technic Angular Beam 90° 3 x 5

6x Red Technic Angular Beam 90° 2 x 4