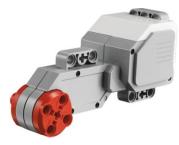

1x EV3 Brick

2x Large Motors

1x Medium Motor

1x Ultrasonic Sensor

1x NXT Sound Sensor

3x Short Cables (25cm)

6x White Technic Angular Beam 90° 3 x 5

6x Red Technic Angular Beam 90° 2 x 4