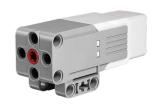

1x EV3 Brick

2x Large Motors

1x Medium Motor

1x Ultrasonic Sensor

1x NXT Sound Sensor

3x Short Cables (25cm)

6x White Technic Angular Beam 90° 3 x 5

6x Red Technic Angular Beam 90° 2 x 4